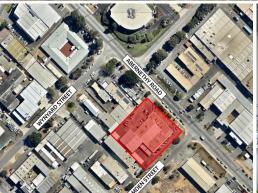

17-21 Camden Street Belmont has a total site area of some 3,829sqm with its improvements totalling 1,513sqm compr

Industrial FOR SALE

1513sqm

Raine&Horne. Commercial

Simon Matthews

0401 676 285 simon.matthews@rhc.com.au **Matthew Edwards** 