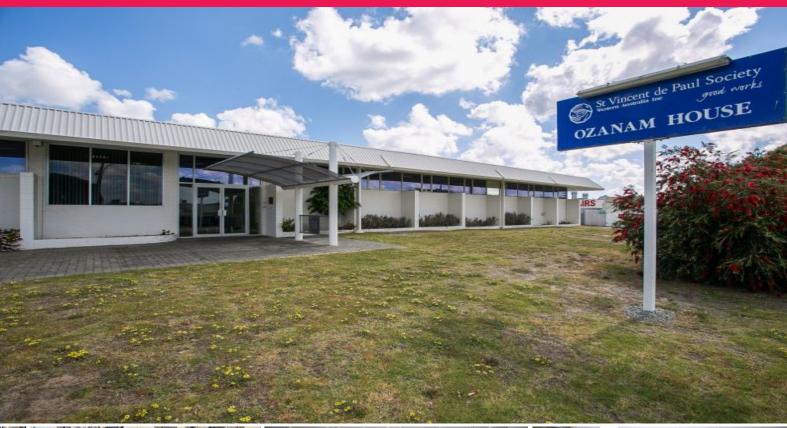

## Central Belmont? Development Site with bonus income stream

Raine & Horne Commercial are pleased to offer for sale, the property located at 17-21 Camden Street Belmont on behalf of St Vincent de Paul Society WA.

17-21 Camden Street Belmont has a total site area of some 3,829sqm with its improvements totalling 1,513sqm compr

Industrial FOR SALE

1513sqm

Raine&Horne. Commercial

Simon Matthews

0401 676 285 simon.matthews@rhc.com.au **Matthew Edwards** 