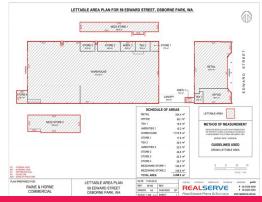

## Raine&Horne, Commercial







59 Edward Street, Osborne Park WA 6017

# OSBORNE PARK LAND PARCEL WITH QUALITY WAREHOUSE FACILITY

Raine & Horne Commercial are pleased to offer for sale the property located at 59 Edward Street Osborne Park on behalf of St Vincent de Paul Society WA.

The St Vincent de Paul Society is one of Australia?s most beloved charitable organisations and in Australia alone it has more than 40,000 members and volunteers, who work tirelessly to assist people in need and combat social injustice across our vast and diverse land.

In order to expand its reach in the community, meet the growing demand on its services and provide long term solutions to address the causes of disadvantage, Vinnies WA is building a purpose built headqu Industrial FOR SALE

2498sqm

#### Raine&Horne. Commercial

#### **Mat