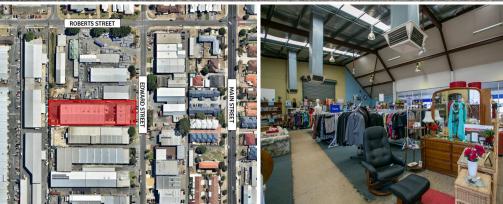

# OSBORNE PARK LAND PARCEL WITH QUALITY WAREHOUSE FACILITY

Raine & Horne Commercial are pleased to offer for sale the property located at 59 Edward Street Osborne Park on behalf of St Vincent de Paul Society WA.