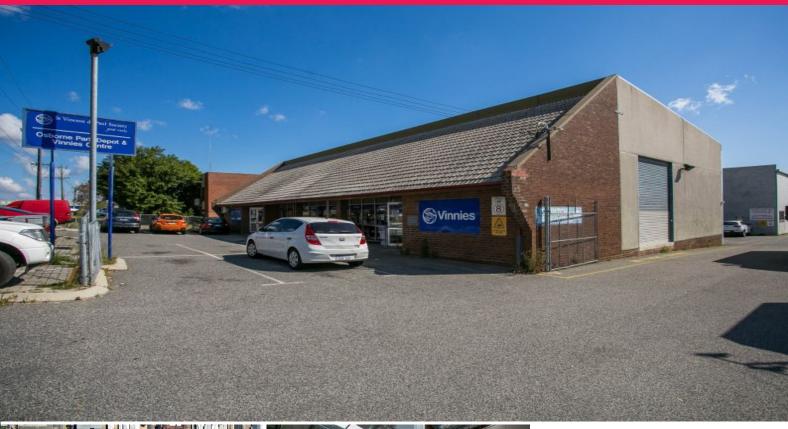

# OSBORNE PARK LAND PARCEL WITH QUALITY WAREHOUSE FACILITY

Raine & Horne Commercial are pleased to offer for sale the property located at 59 Edward Street Osborne Park on behalf of St Vincent de Paul Society WA.

In order to expand its reach in the community, meet the growing demand on its services and provide long term solutions to address the causes of disadvantage, Vinnies WA is building a purpose built headqu Industrial FOR SALE