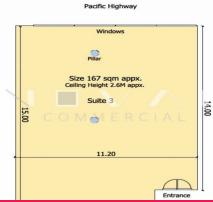

## AMAZING OFFICE SPACE RIGHT BY WAITARA RAILWAY STATION - FOR LEASE.

SEE IT TODAY, TONIGHT, TOMORROW, ANYTIME YOU LIKE? CALL US, WE NEVER SLEEP:)

On offer is a massive 167sqm of modern office space with a fantastic location, ideally just a short walk from Waitara Railway Station making this perfect for a variety of business usages.

Offices

FOR LEASE

167sqm

**Michael Burgio** 

0430 344 700

novak@mail.inspectrealestate.com.au salesenquiries@novak.com.au

Mark Novak

0421 111 111