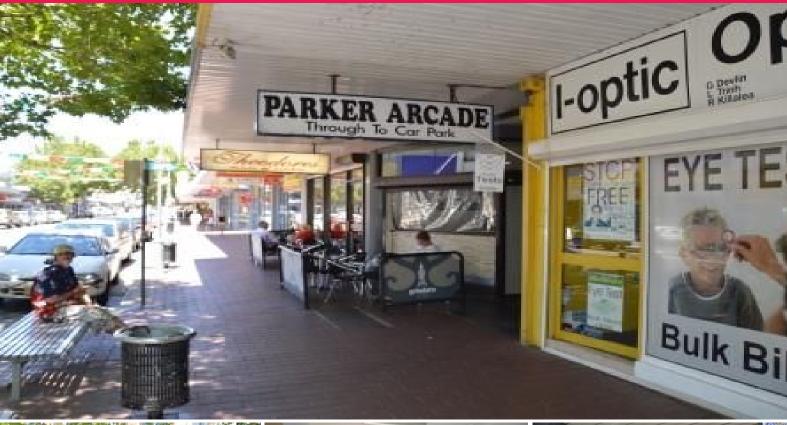

## Raine&Horne. Commercial

Suite 6, 474 High Street, Penrith NSW 2750

## **GREAT START UP OFFICE**

- \* Suite 6 is a compact, one person, 17.40sqm office with a possible waiting area
- \* The Parker Arcade provides common amenities upstairs
- \* Carpeted throughout
- \* Arcade backs onto Judges Car park
- \* Quiet offices
- \* Located in the centre of CBD
- \* Short walk to railway and Westfield
- \* High foot traffic area