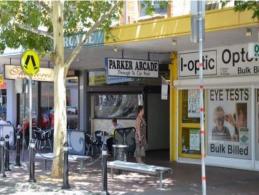

## Raine&Horne. Commercial

Suite 6, 474 High Street, Penrith NSW 2750

## **GREAT START UP OFFICE**

- \* Suite 6 is a compact, one person, 17.40sqm office with a possible waiting area
- \* The Parker Arcade provides common amenities upstairs
- \* Carpeted throughout
- \* Arcade backs onto Judges Car park
- \* Quiet offices
- \* Located in the centre of CBD
- \* Short walk to railway and Westfield
- \* High foot traffic area