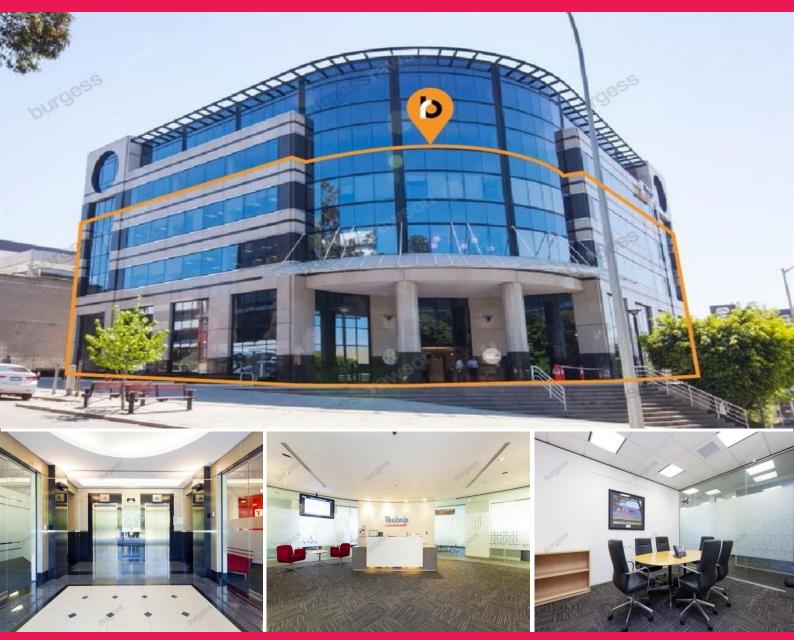

1100 Hay Street is a prominent 'A Grade' office building conveniently located within the prime West Perth business district, with easy access to all major transport routes and within easy walking distance to the Perth CBD.

1100 Hay Street is a fully refurbished office building with high quality bathrooms and extensive end of trip faci

Offices

FOR LEASE

From \$250/sqm + GST