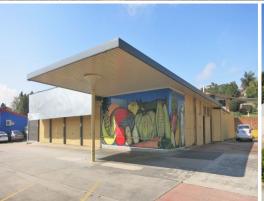

## Retail Land 1,464m? Wavell Heights for Sale

Outstanding opportunity to secure a rarely offered retail property in Wavell Heights. Situated on Hamilton Road and adjacent to the Chermside retail hub the property will suit any retail user and also has great potential for development building area of 380m? being an ex retail shop. Land area of 1,464m?.

For further information or to arrange an inspection, please contact Steve Black or Juma Marstella.

Ref: 8842718

Retail

FOR SALE

380sqm