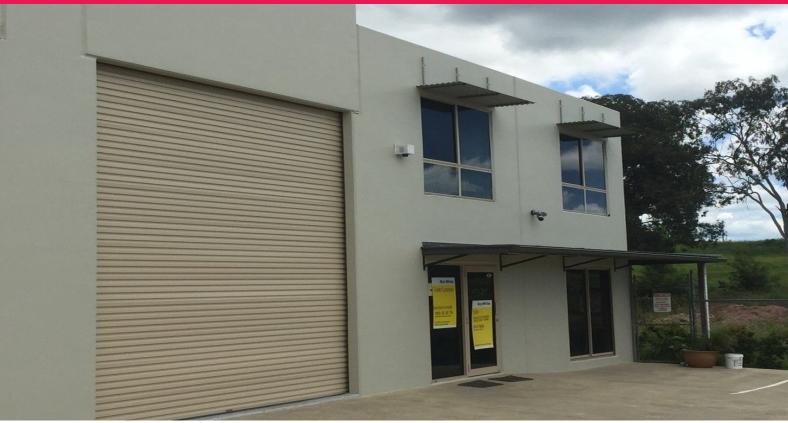

## Ray White.

4/33 Central Park Drive, Yandina QLD 4561

## Quality Industrial Offices and Warehouse in Yandina | For Sale

- Total area 314sqm + 28sqm mezzanine storage
- 4 airconditioned offices
- 4 exclusive use car parking spaces
- Minutes from main arterial roads
- Fully fenced tenancy
- Amenities include kitchen, toilet and shower
- Rear shed in complex of 4
- Exceptional rural views
- Breakout verandah
- Includes Commander phone systems with 6 handsets