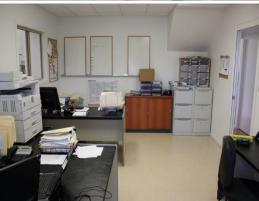

## Quality Industrial Offices and Warehouse in Yandina | For Sale

- Total area 314sqm + 28sqm mezzanine storage
- 4 airconditioned offices
- 4 exclusive use car parking spaces
- Minutes from main arterial roads
- Fully fenced tenancy
- Amenities include kitchen, toilet and shower
- Rear shed in complex of 4
- Exceptional rural views
- Breakout verandah
- Includes Commander phone systems with 6 handsets

2 Mezzanine Offices carpeted with air conditioning - 64m2\*

For Sale: Offers over \$

Industrial

FOR SALE

314sqm

Ray White.

**Emily Pendleton** 

0402435446