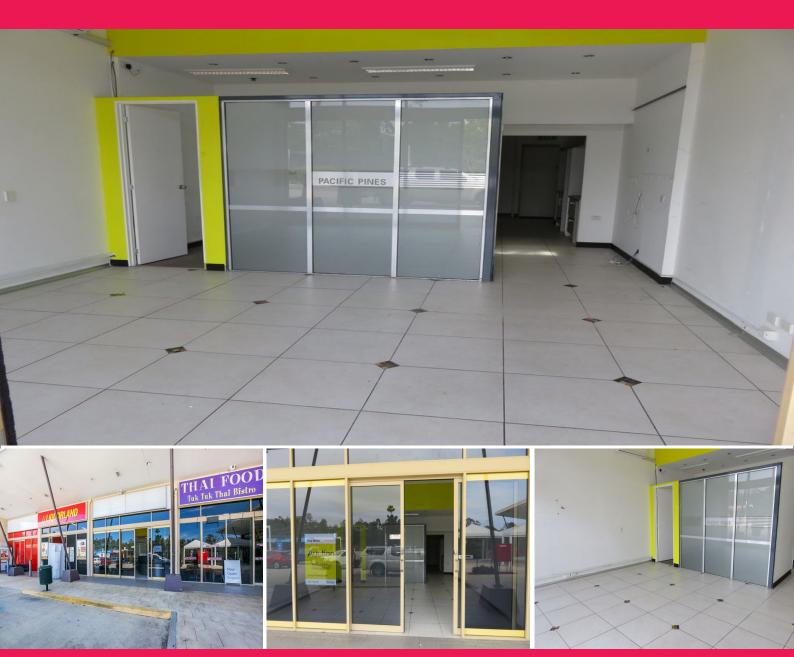

#### Shop 3/2 Universal Street, Pacific Pines QLD 4211

### Owner Liquidating - Auction 19th November 2015 - 11am

Owner's circumstances demand sale

Office or retail space of 72m2\* with an easterly aspect in a busy convenience centre

Other tenants here include 7-Eleven,  $\,$  Liquorland , Various fast food, Pool Shop, Chemist, Real Estate Agent,  $\,$  & Vet

Located at the busy roundabout at the corner of Binstead Way and Pacific Pines Boulevarde at Pacific Pines

Suit Chiropractor, Physiotherapist, Accountant, Solicitor, Dentist, Real Estate Agency

Close to the M1 Motorway - Exit 60