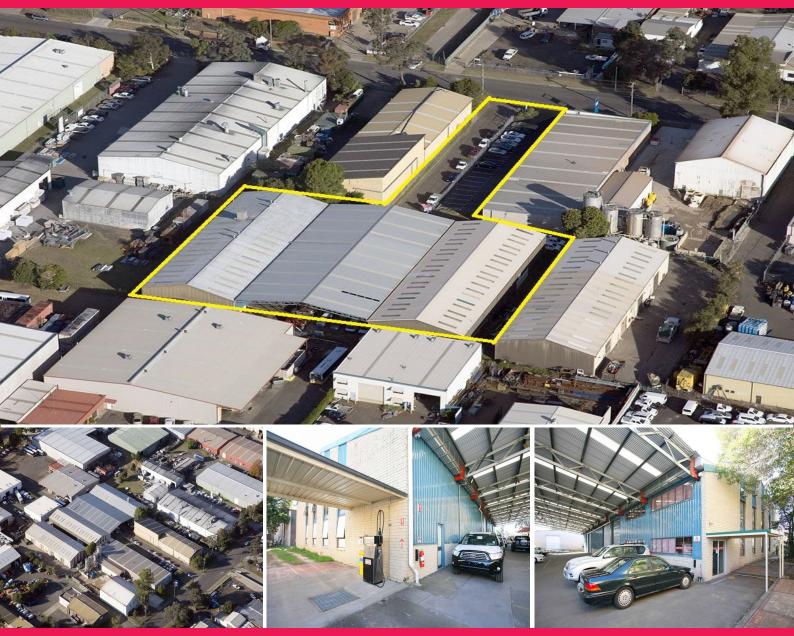

## Raine&Horne. Commercial

19-21 Bromley Road, Emu Plains NSW 2750

## OWNER/OCCUPIER INDUSTRIAL WAREHOUSE OPPORTUNITY

EXPRESSIONS OF INTEREST CLOSING 4:00PM ON MONDAY 23RD NOVEMBER, 2015

- \* Two significant warehouses inter-connected by an expansive undercover awning
- \* Includes mezzanine storage areas, offices and reception area
- \* Excellent on site power (550 amps per phase)
- \* High cubic capacity/storage via high clearances to internal warehouse areas
- \* Excellent vehicle and container access
- \* Air conditioned offices and reception with boardroom and other amenities
- \* Secure, fenced and alarmed
- \* Sold with vacant possession Inspections by appointm

Industrial

FOR SALE

1848sqm