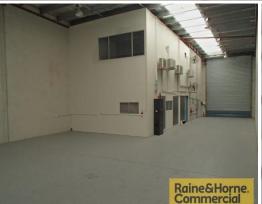

## Fantastic Unit on Evans Road - Owner Prepared to Meet the Market

- \* 280sqm modern tilt panel unit in corporate Salisbury complex
- \* 160sqm of clearspan warehouse with up to 6.9m internal height
- \* Access via an electric 4m wide container height roller door
- \* Roller door directly opposite driveway allowing for easy site access
- \* 120sqm of modern office space over two levels with glass partitions
- \* Ample 3 phase power plus kitchenettes on both levels and amenities
- \* Exposure & signage to busy Evans Road
- \* Easy access to major arterials and only 8km from the Brisbane CBD
- \* Available now This is an opportunity not to be missed!