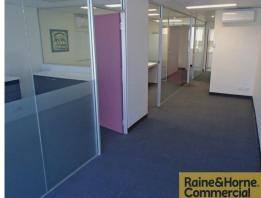

## Fantastic Unit on Evans Road - Owner Prepared to Meet the Market

- \* 280sqm modern tilt panel unit in corporate Salisbury complex
- \* 160sqm of clearspan warehouse with up to 6.9m internal height
- \* Access via an electric 4m wide container height roller door
- \* Roller door directly opposite driveway allowing for easy site access
- \* 120sqm of modern office space over two levels with glass partitions
- \* Ample 3 phase power plus kitchenettes on both levels and amenities
- \* Exposure & signage to busy Evans Road
- \* Easy access to major arterials and only 8km from the Brisbane CBD
- \* Available now This is an opportunity not to be missed!