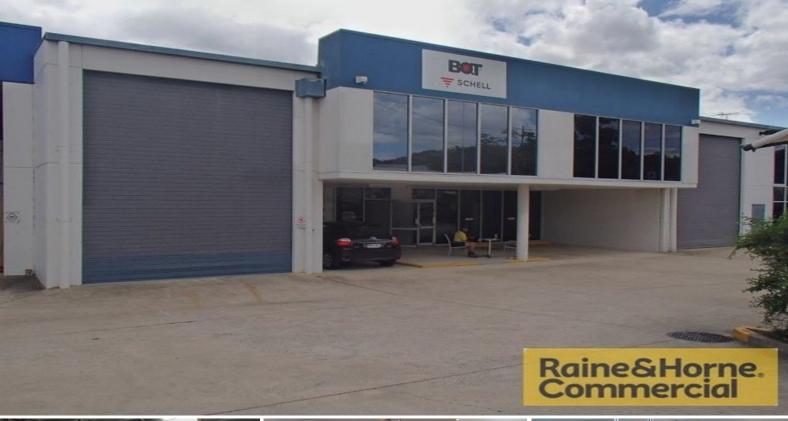

## Fantastic Unit on Evans Road - Owner Prepared to Meet the Market

- \* 280sqm modern tilt panel unit in corporate Salisbury complex
- \* 160sqm of clearspan warehouse with up to 6.9m internal height
- \* Access via an electric 4m wide container height roller door
- \* Roller door directly opposite driveway allowing for easy site access
- \* 120sqm of modern office space over two levels with glass partitions
- \* Ample 3 phase power plus kitchenettes on both levels and amenities
- \* Exposure & signage to busy Evans Road
- \* Easy access to major arterials and only 8km from the Brisbane CBD
- \* Available now This is an opportunity not to be missed!