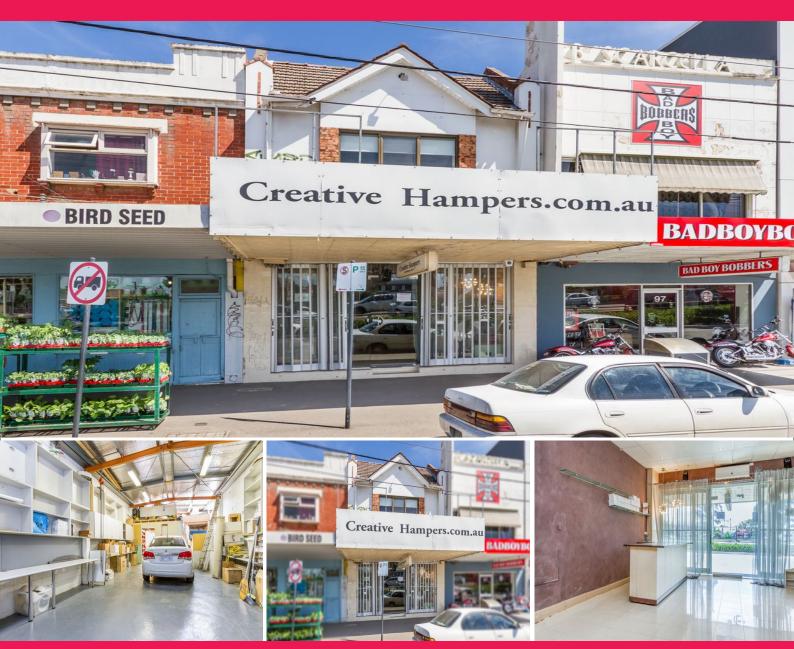

## OCCUPY, INVEST OR DEVELOP - STAND ALONE RETAIL BUILDING WITH RESIDENCE

- Total land size 300m2 approx.
- Total building area 185m2 approx.
- Including retail/office area 46m2 approx.
- Also comprising residential premises: 3BR, kitchen, lounge and dining
- Evaporative cooling and split system in retail area
- 4 car garage 80m2 approx. with parking for further 2 vehicles and small workshop
- Commercial 1 Zone (C1Z)
- Multi storey apartment development potential (STCA)
- Inspection an absolute must

300m2 of prime land wit

Retail

FOR SALE

185sqm