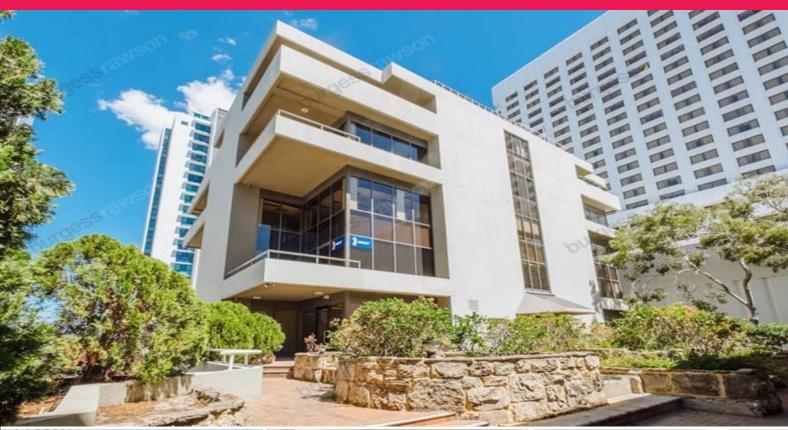

Level 1/197-201 Adelaide Terrace, Perth WA 6000

## **Partitioned Office with River Views**

- 172sqm office.
- Good security.
- River views.
- Four car bays.

The office features two perimeter offices and open work spaces with great natural light and river views.

The office is one of just two tenancies on this level and benefits from full after hours security, four private car bays and close proximity to cafes etc.

The tenancy will benefit from new carpet throughout.