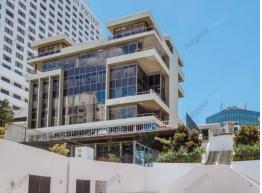

## **Partitioned Office with River Views**

- 172sqm office.
- Good security.
- River views.
- Four car bays.

The office features two perimeter offices and open work spaces with great natural light and river views.

The office is one of just two tenancies on this level and benefits from full after hours security, four private car bays and close proximity to cafes etc.

The tenancy will benefit from new carpet throughout.