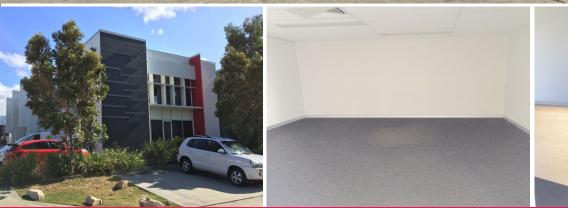

## 1/23 Breene Place, Morningside QLD 4170

## 288sqm\* MORNINGSIDE CORPORATE OFFICE

- 288sqm\* corporate office over two levels

- Ground floor fit-out consists of a formal reception, four (4) ground floor offices, toilet and kitchenette

- First floor fit-out consists of two (2) partitioned offices, an open planned
- area with dividers (six work stations), two toilets and a kitchenette Zip hot water units
- -Ten (10) allocated car spaces
- Some furniture included if required
- Corner unit providing great natural light