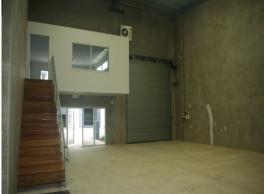

## Modern Strata Warehouse - Sale or Lease

This 223.9m2 high clearance clear span warehouse offers approx 40m2 air conditioned mezzanine office with enclosed reception.

The warehouse allows for heavy vehicle movements throughout the complex and easy loading through the electric 4m wide roller shutter.