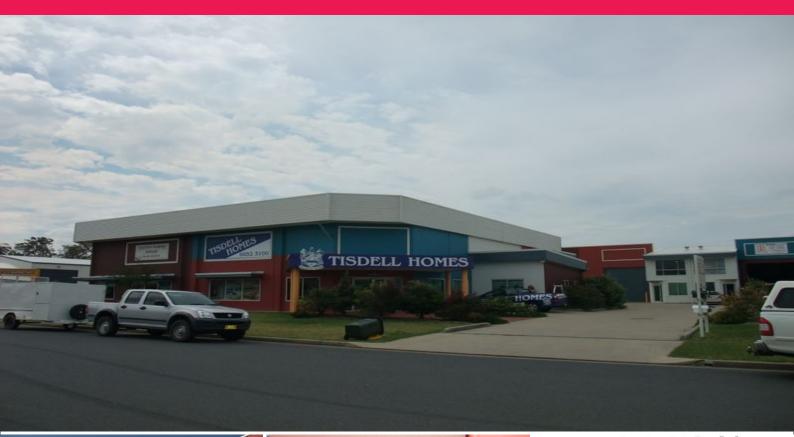

## Unit 6/8-10 Industrial Drive, Coffs Harbour NSW 2450

## LEASED BY LJ HOOKER COMMERCIAL

Unit 6 is a modern high clearance industrial unit, which accommodates an approximate gross leasable area of 253m2.

The concrete tilt complex accommodates 10 units which is erected upon a double sized block with extra wide street frontage and ample onsite parking.

The premises features an air conditioned showroom/office, a 30m2 mezzanine and high clearance 6 metre warehouse space.

It incorporates 3 phase power and enjoys easy access off Industrial Drive.

Unit 6 enjoys the following features: