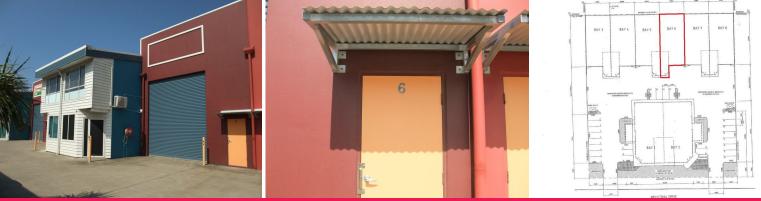

## LEASED BY LJ HOOKER COMMERCIAL

Unit 6 is a modern high clearance industrial unit, which accommodates an approximate gross leasable area of 253m2.

The concrete tilt complex accommodates 10 units which is erected upon a double sized block with extra wide street frontage and ample onsite parking.

The premises features an air conditioned showroom/office, a 30m2 mezzanine and high clearance 6 metre warehouse space.

It incorporates 3 phase power and enjoys easy access off Industrial Drive.

Unit 6 enjoys the following features:

- Popular location
- Excellent vehicular access
- High clearance automa

Industrial FOR LEASE

253sqm

**Deb Grimley** 0434 301 550 dgrimley@ljhcoffs.com