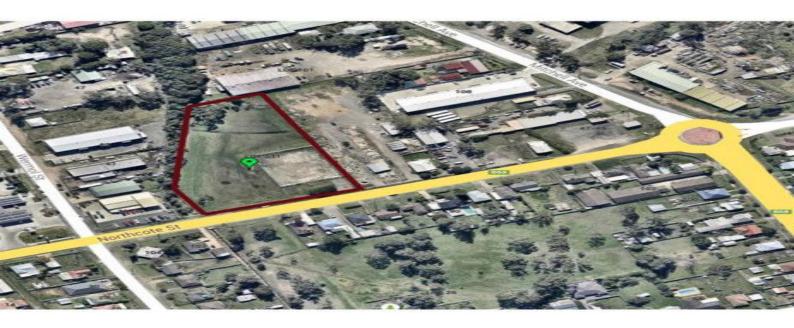

63 - 73 Northcote Street, Kurri Kurri NSW 2327

## HUGE RARE 81 METER FRONTAGE ONTO BUSY NORTHCOTE STREET KURRI KURRI

- For sale of behalf of Ausgrid
- Land area approx 7,866 m2 approx
- 81 meter approx of frontage on the main arterial road Northcote Street, Kurri Kurri

which connects Maitland to Cessnock

- Land has been fully remediated, documentation provided on request
- Zoned IN2 Light Industrial

Expression of interest close 5pm 15th December 2015 , please email nholmberg@tonycant.com.au or 0466 094 082.