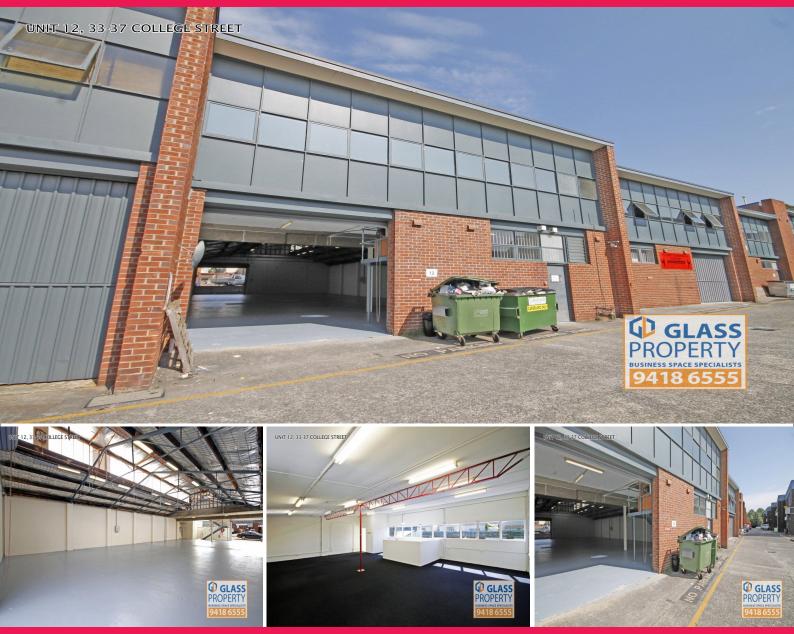

Unit 12 comprises approx. 365m2 of clear span warehouse and approx 111m2 of light filled, mezzanine office space. Staff amenities include bathrooms on both levels. The warehouse features 3 phase power and dual access via front and rear roller doors.

This is a complex of older style industrial units with varying sizes of offices and warehouse areas. The complex has abundant car parking and offers clean, functional space at budget rentals. Industrial FOR LEASE \$57,120 p.a. 476sqm