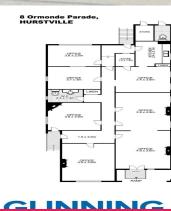

### **SHOP & RESIDENCE!**

Currently configured with a shop/office area, 4 partitioned rooms, store room, printer room, kitchen/lunch room, toilet and rear access to yard for parking (floor plan attached), the property could either lend itself to being leased entirely for commercial or as both a shop/office at the front and residence to the rear.