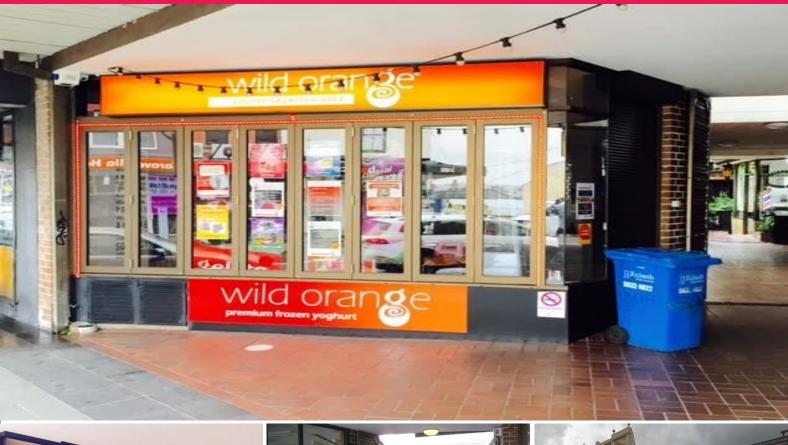

## **Exposed Retail in Popular Location**

Rare opportunity to lease a great positioned retail shop in the heart of Darling Street, Balmain.

Situated at the front of Balmain Mall, surrounded by specialty stores, cafe's and restaurant's this 40sqm (approx) retail shop offers a large front window display providing good natural light.

Previously trading as a frozen yoghurt outlet, the property would be suitable for a number of retail uses.

Contact Tim Morrison - 0416 204 848

Retail FOR LEASE

40sqm

Ray White.

**Tim Morrison** 

0416 204 848 tim.morrison@raywhite.com