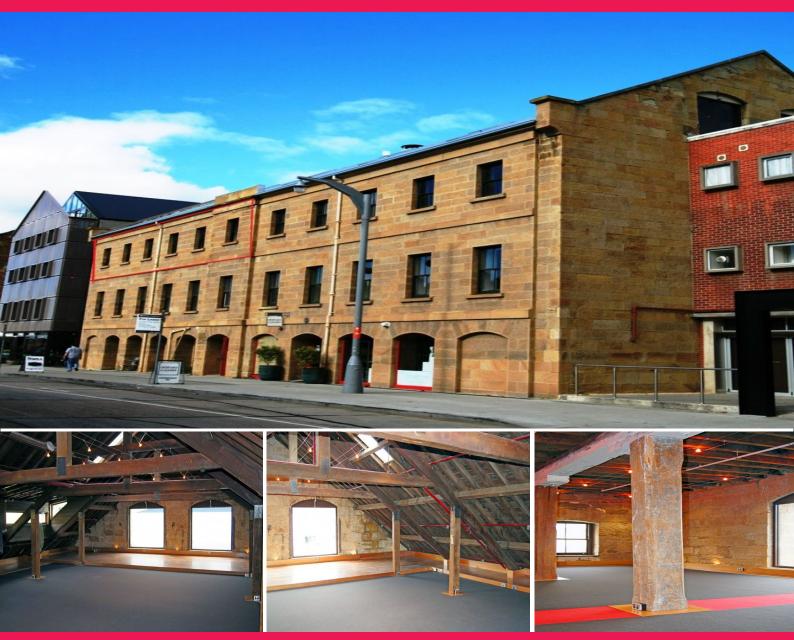

## S3/13-17 Castray Esplanade, Hobart TAS 7000

## **Third Floor Office Space**

Located in the Salamanca precinct and opposite IMAS HQ, and the CSIRO.

- Modern facilities and services in a character filled space.
- Featuring 180 year old exposed beams and rafters (an attic environment with windows and skylights which make these open place offices very light)
- Lift access
- Male and female toilets
- Separate kitchenette

\$30,000 + GST with additional electricity and cleaning.

Offices

FOR LEASE

97sqm

**Alison Taylor** 

0448 044 739 a.taylor@salamancare.com.au **Cathy Rae** 

0407 565 055

c.rae@salamancare.com.au