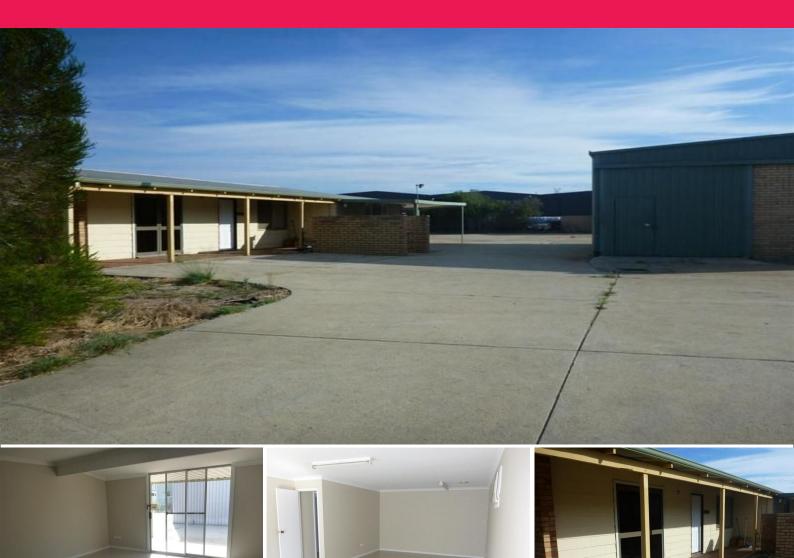

## HARDSTAND & WAREHOUSE WITH CARETAKERS RESIDENCE

This versatile Midvale industrial property with land area of 1256 square metres includes 100 square metre of warehouse, 590 square metres of concrete hardstand and 150 square metre of approved caretakers residence which can also be used as office. The property is fully fenced and the warehouse alarmed & secure. The residence can be converted into multiple office areas, kept for staff lodgings or a combination of the two.

150 square metre office/residence

100 square metre secure warehouse

590 square metre concrete hardstand

Fully fenced

(All measurements approximate)

Industrial FOR LEASE

250sqm