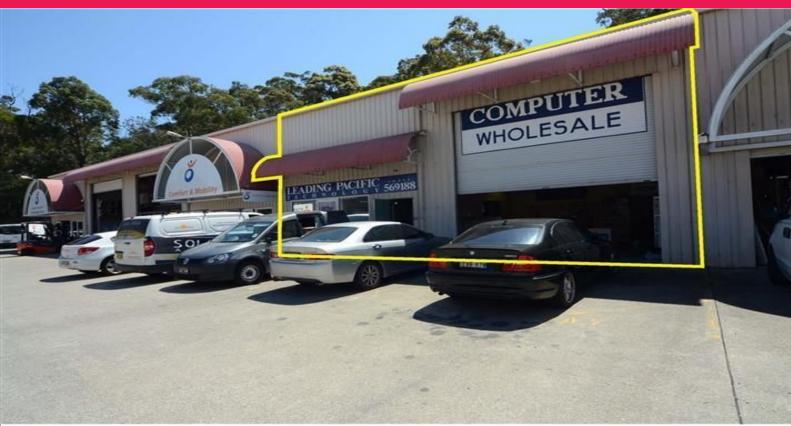

## Raine&Horne. Commercial

(unit 8)/301 Hillsborough Road, Warners Bay NSW 2282

## WAREHOUSE/SHOWROOM - POPULAR COMPLEX

Join other traders in this popular complex such as Reece Plumbing, Blue Haven Pools & Solar Australia.

A unique warehouse that has a ceiling & ducted air conditioning throughout the warehouse and office areas.

Key features include:

- \* Approximately 221m2 warehouse/office area
- \* Mezzanine storage approximately 60m2
- $^{\star}$  Data cabled, security alarmed & security cameras included
- \* Auto roller door
- \* 3 Car parks included.