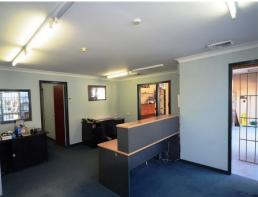

## WAREHOUSE/SHOWROOM - POPULAR COMPLEX

Join other traders in this popular complex such as Reece Plumbing, Blue Haven Pools & Solar Australia.

A unique warehouse that has a ceiling & ducted air conditioning throughout the warehouse and office areas.

Key features include:

- \* Approximately 221m2 warehouse/office area
- \* Mezzanine storage approximately 60m2
- $^{\star}$  Data cabled, security alarmed & security cameras included
- \* Auto roller door
- \* 3 Car parks included.