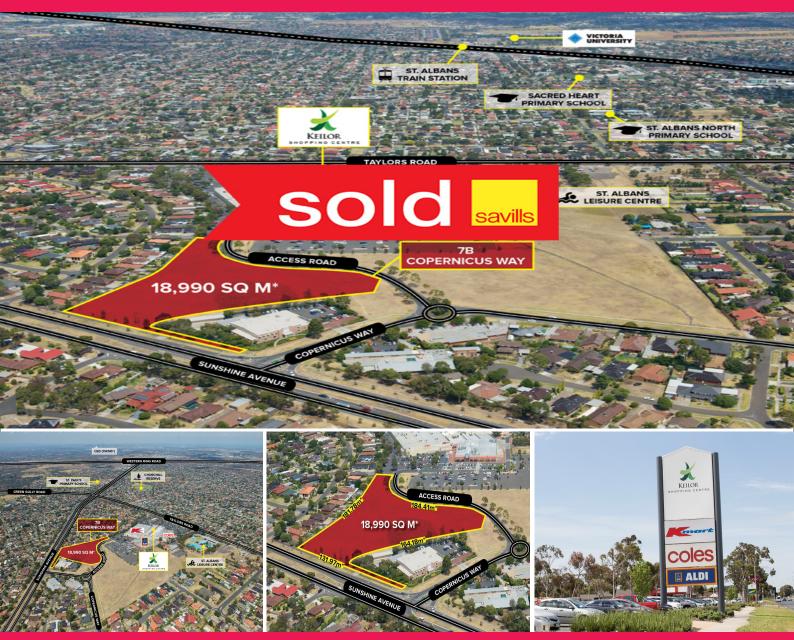

7b Copernicus Way, Keilor Downs VIC 3038

## **Major Infill Development Site**

Savills are delighted to offer for sale by Expressions of Interest this outstanding infill development site adjoining Keilor Shopping Centre.

The key attributes of the property include:

- A strategic 18,990sq m\* land holding
- Commercial 1 Zone with DPO for mixed use development (STCA)
- Remarkable location adjoining Keilor Shopping Centre incorporating 65 retail outlets\* and 1,277 car parks\*
- Combined street frontage of 315 m\*
- Direct access to Calder Freeway, Western Ring Road, public transport, parks, education and community facilities