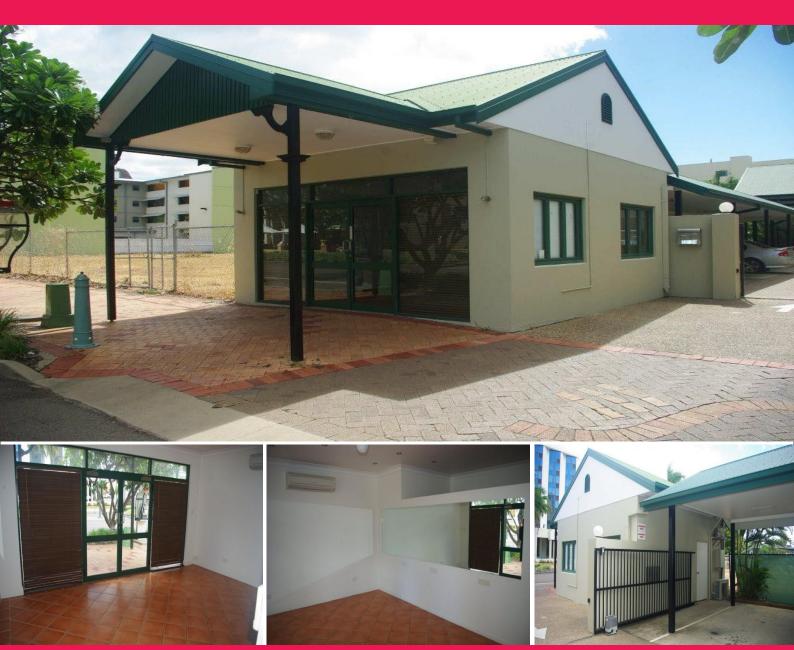

## **Palmer Street shopfront**

This modern, freestanding, strata titled building includes an open plan retail or office space with a dedicated bathroom and kitchenette.

There is 1 on site car park to the rear. The tenancy would suit a wide variety of retail, hospitality or office users.

There are 800 hotel rooms on Palmer Street with an occupancy rate of 67.4%, meaning over 240,000 guests stay here each year. There is also a very strong local customer base making this a highly sought after location. This building is located beside the Quest Hotel Palmer Street.

Contact Ray White Commercial to arrange an inspection.and includes a small kitchen, dedicated ablutions and one covered on site car park directly adjacent to the tenancy.

Retail FOR LEASE

30sqm

Ray White. Commercial