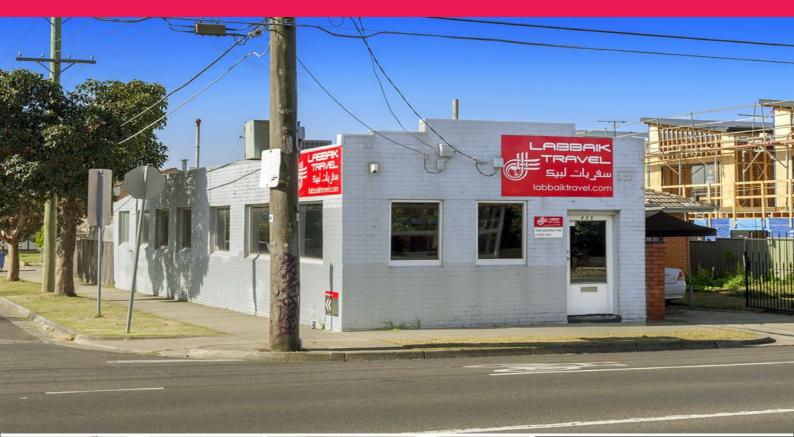

## 498 Murray Road, Preston VIC 3072

## ALL OFFERS CONSIDERED

Great opportunity at hand to occupy well presented, spacious office space with great exposure to Murray Road. The property positions itself within close proximity to Preston Station and is perfect for new business owners or those with an established enterprise who are looking at taking the next step in exposing their business.

• 101m2 approx • Partitioned offices • Rear onsite car parking • Kitchen & toilet amenities Offices FOR LEASE

101sqm

Kristian Etherington 0400 409 833 kristian.etherington@raywhite.com