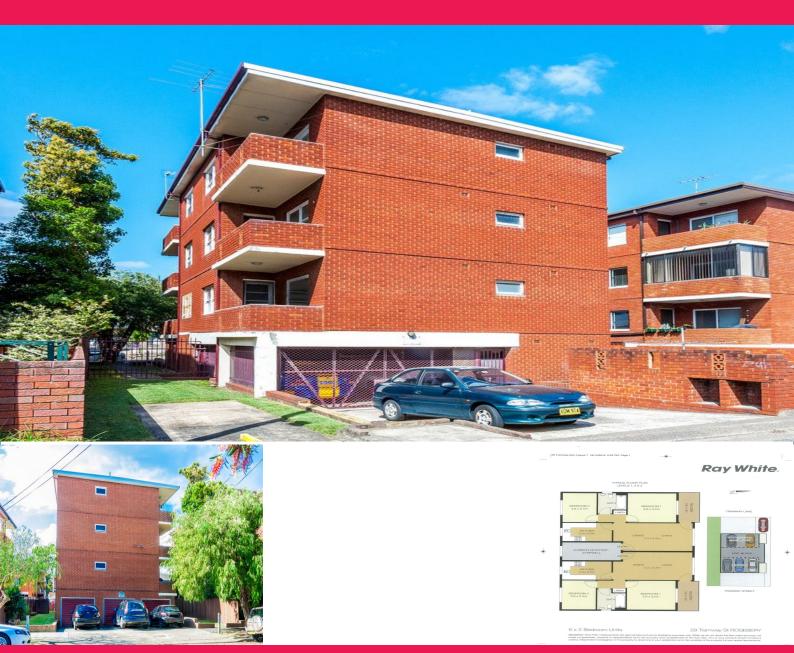

## 29 Tramway Street, Rosebery NSW 2018

### First Time Offered in 43 Years

Excellent opportunity to acquire a block of 6x2 bedroom units, in a superb location! Close to major shopping centres including Westfield Eastgardens and Mascot Centre as well as schools, parks, famous cafes and restaurants and amenities nearby. Located on direct bus route to University of NSW and City CBD the property features

- Currently 6 x 2 bedrooms units
- Current Income of \$117,260 p.a
- Site Area 424sqm approx. Land Size 16m x 26.63/26.57m approx
- Rear access to parking for 2 undercover garages and 1 car space, Storage areas plus 3 Lock Up Garages access from Tramway Street  $\,$