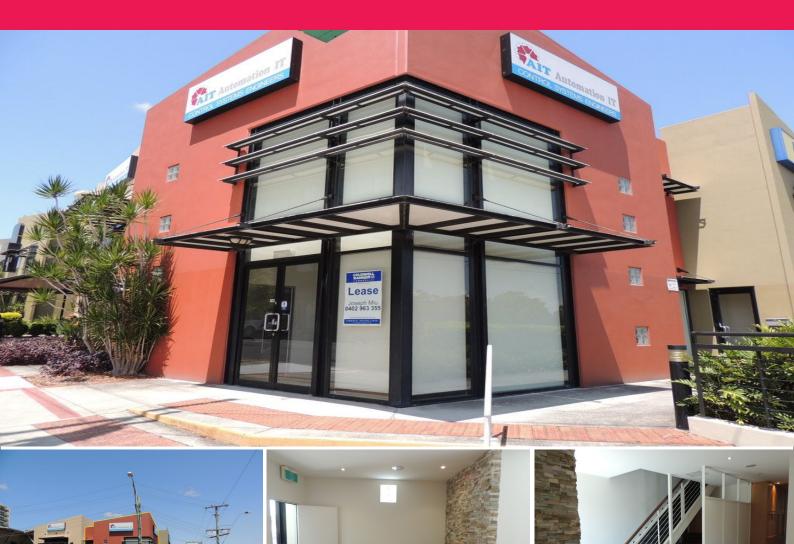

### **Unbeatable Exposure Facing The M1 Motorway!**

- \* 156m2\* "A" grade office over two levels
- \* 87m2\* downstairs plus 69m2\* upstairs
- \* Dual access, huge exposure facing Pacific Hwy
- \* Reception, multiple office rooms, kitchen, disabled toilet
- \* Huge open plan upstairs, ducted air con throughout
- \* 6 allocated car parks, extremely high signage exposure to M1
- \* Central location, close to public transport
- \* Incentives offered, owner demanding all offers!

\*approx

Please contact the listing agent for more details by clicking on the link above.

Disclaimer:

Ray White has not indep

Offices

FOR LEASE

156sqm