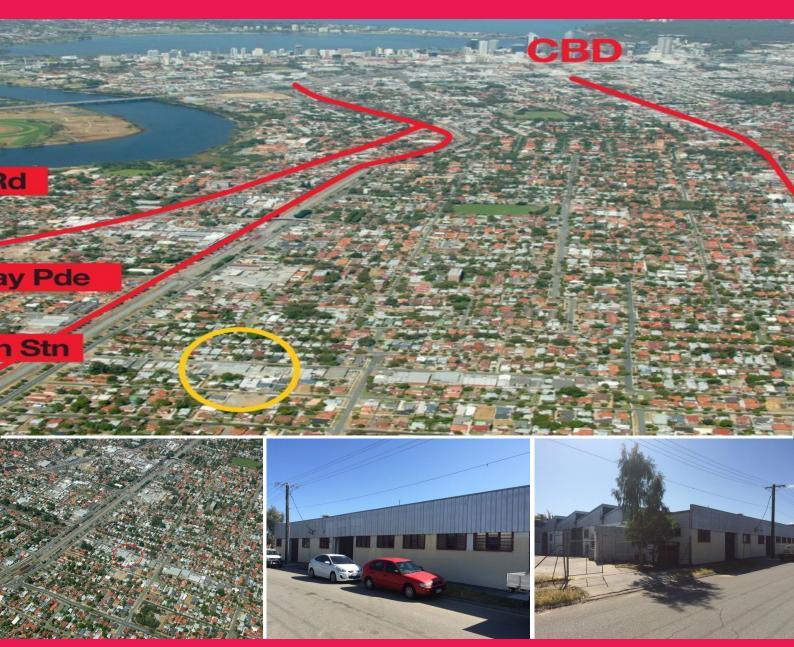

## 22 Sussex Street, Maylands WA 6051

## **OCCUPY OR DEVELOP**

LJ Hooker Commercial Perth are pleased to offer for Sale by Private Treaty, 22 Sussex Street, Maylands.

Being located with 5kms of Perth CBD this opportunity offers an owner occupier the chance to acquire an industrial property close to the CBD and transport links; while giving a developer a large land holding in a predominantly residential location, beside the train line and local amenities of Maylands and on Beaufort Street.

The offering presents potential purchasers with the following key attributes:

- Vacant Possession

- Future development po

Industrial FOR LEASE

1955sqm

Colm McHugh 0420 312 645 cmchugh@ljhc.com.au