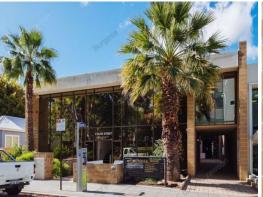

## **Well Presented Partitioned Office**

- 123sqm\*.
- Partitioned.
- Well presented.
- Three car bays.

8 Clive Street, West Perth is a well maintained strata office complex conveniently located close to the corner of Colin Street and Murray Street.