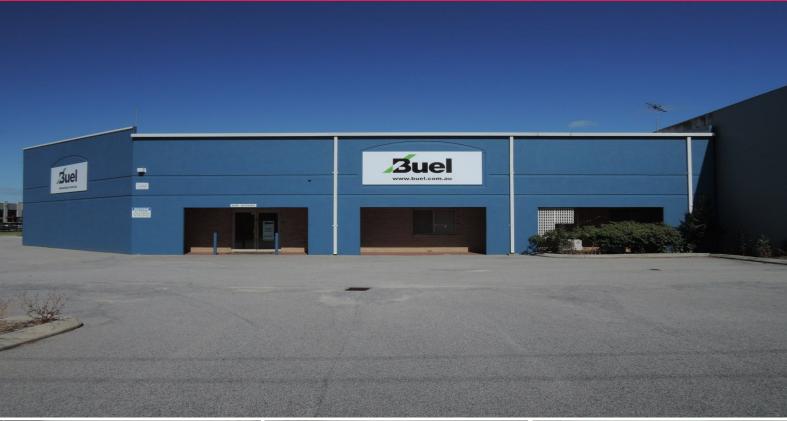

11 Dyer Road, Bassendean WA 6054

## Affordable Office/Warehouse for lease in Bassendean

Ray White Commercial Burswood is pleased to exclusively present 11 Dyer Road, Bassendean which has recently come on to the market for lease.

FOR LEASE

Industrial

714sqm

Features include:

• 704 sqm total floor area

• 2,588 sqm block

• 102 sqm office with high quality fit out

• 102 sqm mezzanine

• 500 sqm high truss warehouse with 2 roller doors and evaporative