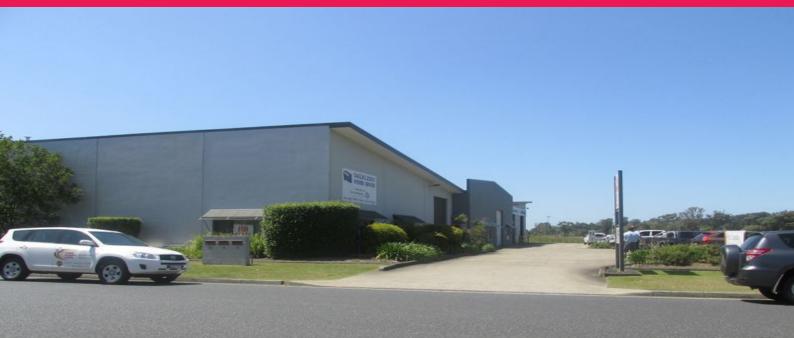

## LEASED BY LJ HOOKER COMMERCIAL

Unit 1 is a high profile concrete tilt industrial warehouse unit with prominent street frontage.

The premises accommodates an approximate gross leasable area of 330m2 plus mezzanine of approx. 60m2.

The premises is situated in a modern well-built three unit complex with good quality adjoining businesses.

Isles Drive is one of Coffs Harbour's busiest industrial streets and enjoys prominent exposure to a high volume of vehicular traffic.

Benefits include a sealed concrete floor, 6m high clearance walls, air conditioned front reception, plus three offices, boardroom, kitchen and disabled W.C. with tiled shower.

The premises has one high clearance roller door and 3 phase power. NBN connection is also connected. Isles Industrial Park i Industrial FOR LEASE