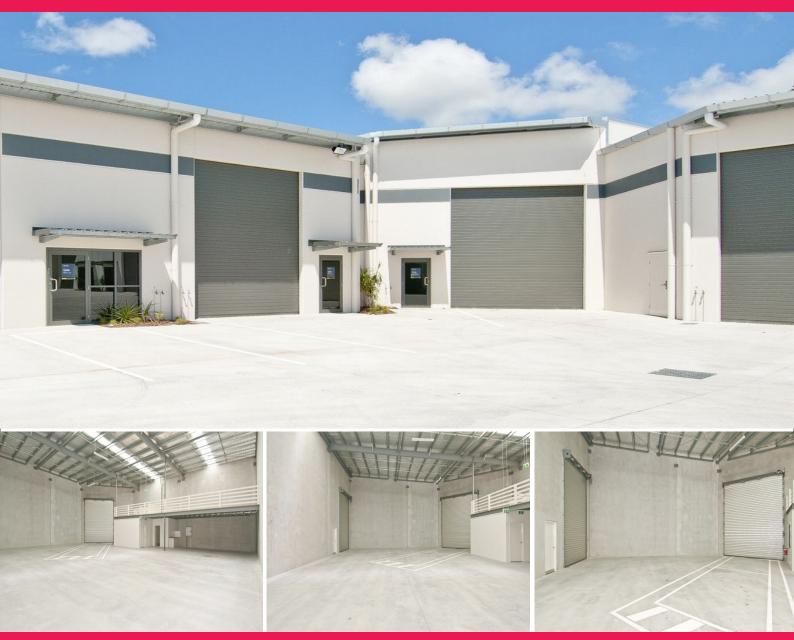

### **Under Contract with tenant in place**

- \* 374m2\* total floor area
- \* 312m2\* ground floor area
- \* 62m2\* mezzanine office area
- \* 77m2\* rear yard area
- \* 4 allocated car parks
- \* Zoned: Low Impact Industry
- \* 3 phase power
- \* Secure gated development only minutes from the M1 Motorway \*approx