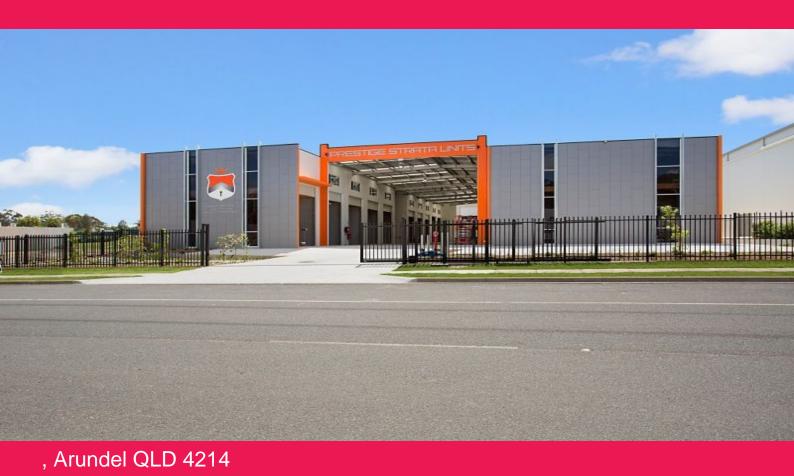

### **Perfect For Super**

- \* 89m2\* inc. mezzanine
- $^{\star}$  Exceptional facilities including designated Car Wash with free 3000psi pressure cleaner
- \* Complex shower and amenities onsite
- \* Low Body Corporate
- \* Buzzer controlled doors and security front
- \* High internal clearance
- \* Undercover driveway
- \* Onsite parking and street parking
- \* Modern concrete tilt warehouse constructions
- \* Easy vehicle access with high roller doors and wide driveways for trucks and trailers
- $^{\star}$  Convenient location with easy access to the Pacific Motorway and close to Southport Waterways