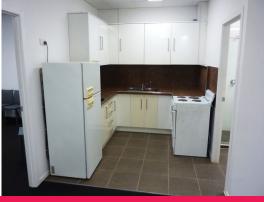

## **BUDGET OFFICE SPACE IN CONVENIENT ROTHWELL LOCATION**

Positioned on the first floor at the Bremner Road business centre this shared office space boasts three separate rooms along with quality kitchen and bathroom amenities. If your business requires a quiet and well presented space at a price that wont break the bank then this may be an ideal location for you.

• Featuring one larger office of approximately 26m? and two at 13m? • Fully ducted air conditioning

• Additional 33m? open landing with kitchen and tastefully fitted bathroom with shower

• Price of \$330 per week includes GST and out goings