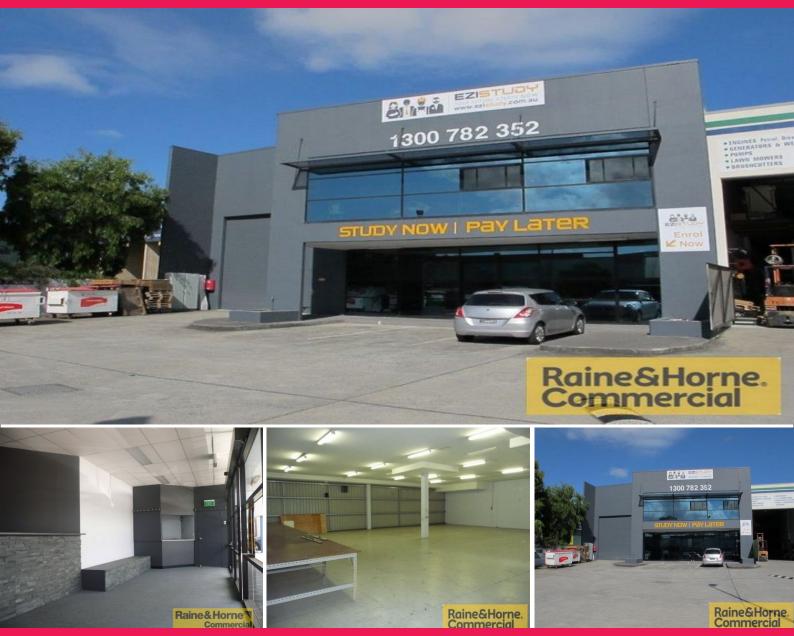

## Raine&Horne. Commercial

5/839 Boundary Road, Coopers Plains QLD 4108

## **Looks Good, Great Position**

• Gross rent - keeps it simple • 642sqm quality tilt panel unit

• 106sqm air-conditioned offices on the ground floor

• 295sqm low height warehouse area \* 241sqm load bearing concrete mezzanine

• Corner position gives 2 street access and high exposure

• Plenty of on site car parks

• Contact exclusive agents Raine & Horne Commercial to inspect

Please quote property ID. 8855661

Industrial FOR LEASE

642sqm

Raine&Horne. Commercial

Wayne Newberry

0408 723 023

wayne@rnhcommercial.com.au