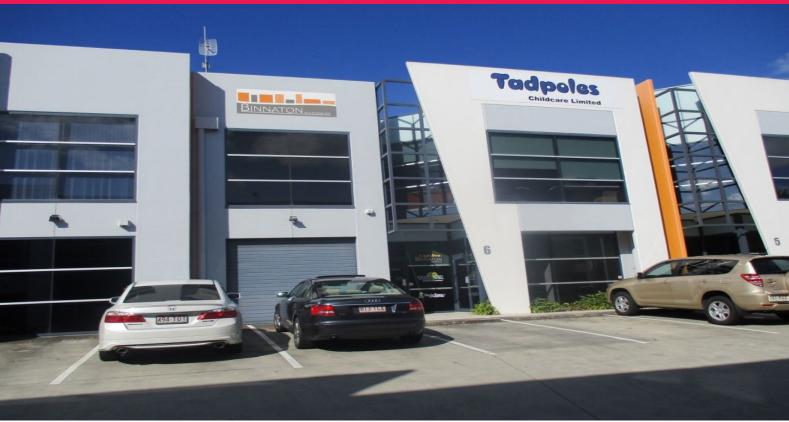

# Ray White.

6b/58 Metroplex Avenue, Murarrie QLD 4172

### 128sqm\* MURARRIE GROUND FLOOR OFFICE

- 128sqm\* ducted air-conditioned and data cabled office space in the Metroplex estate
- Fit-out includes one (1) partitioned office/small meeting room, open planned office (as shown in the floor plans provided,) plus a large  $11.6m^* \times 4.4m^*$  boardroom/ storage room/ open planed office component
- Amenities include a toilet and a shared kitchenette
- Additional small courtyard at the rear of the tenancy (not included in floor area)
- Two (2) allocated car parks can be included LEASE PRICE: \$29,990p.a. + GST Gross (includes outgoings)