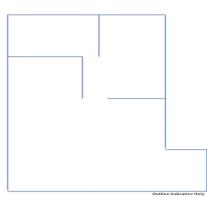

### 128sqm\* MURARRIE GROUND FLOOR OFFICE

- 128sqm\* ducted air-conditioned and data cabled office space in the Metroplex estate
- Fit-out includes one (1) partitioned office/small meeting room, open planned office (as shown in the floor plans provided,) plus a large  $11.6m^* \times 4.4m^*$  boardroom/ storage room/ open planed office component
- Amenities include a toilet and a shared kitchenette
- Additional small courtyard at the rear of the tenancy (not included in floor area)
- Two (2) allocated car parks can be included LEASE PRICE: \$29,990p.a. + GST Gross (includes outgoings)