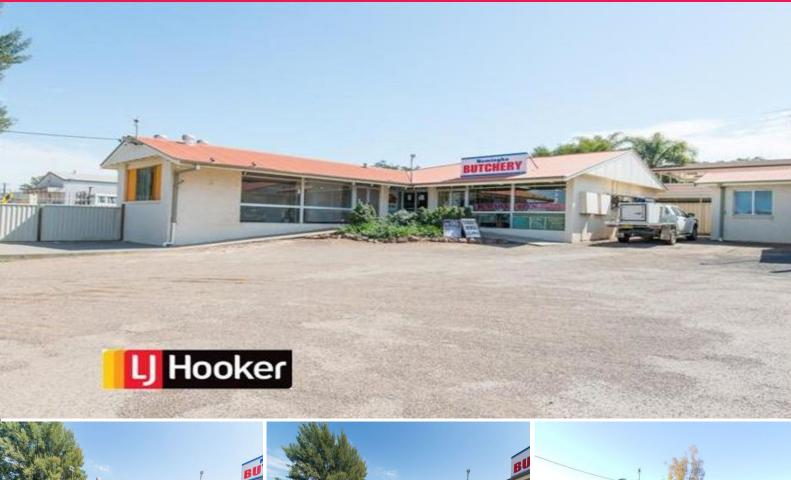

## Prime Shop Neighbourhood Shopping Complex Nemingha

A great opportunity exists here for an astute operator looking to establish a fast food operation in Nemingha. This complex is located on busy New England Highway ( cnr Johnston St ). The shop has a grease trap and there is plenty of customer parking on a fully sealed bitumen site with excellent access and egress and the available shop adjoins a well established butcher. Vacant and available for immediate occupancy. The Lessor will offer one month rent free for each year of the lease.

Retail FOR LEASE \$13,000.00 Per Annum Plus GST 52sqm