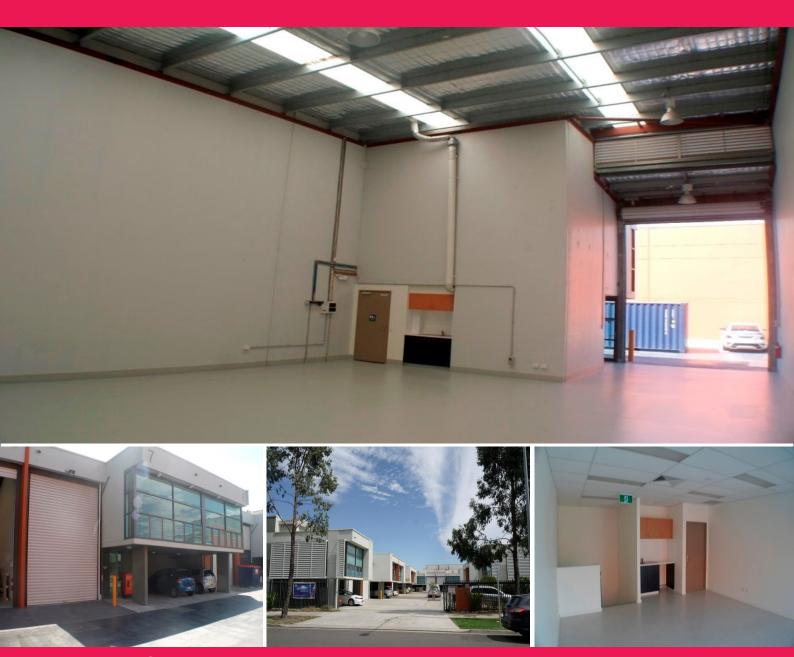

## PRESENTATION

Located in the Heart of the Auburn & Regents Park Industrial area. New sub-division surrounded by quality buildings & occupiers with a short walk to Regents Park Railway Station, shopping and restaurants.

Quality, presentation and attention to detail. Outstanding industrial development. The quality of construction and finishes is well above average. Wide roller door access to high clearance warehouse. Carpeted and air-conditoned mezzanine office. Louvred windows for fresh air. Amenities on both levels. Cafe on site. Walk to Regents Park Railway Station, shops and restaurants.