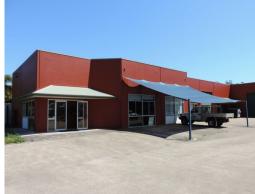

## Office in Industrial area of Kunda Park

- Large 151.5m2 unit
- clean, tidy, well presented and freshly painted complex
- Previously used as an office for a well known electrical contractor
- Versatile space that could be used for professional services or a retail showroom
- Opportunity to convert to a small air-conditioned factory with roller door
- Includes kitchenette and WC
- Secure parking in gated complex

For Lease: \$21,967.50 pa + Outgoings + GST

Offices

FOR LEASE

151.5sqm