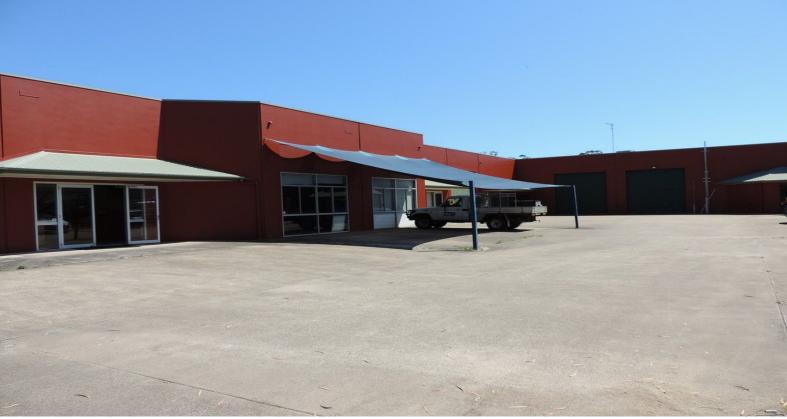

## Office in Industrial area of Kunda Park

- Large 151.5m2 unit
- clean, tidy, well presented and freshly painted complex
- Previously used as an office for a well known electrical contractor
- Versatile space that could be used for professional services or a retail showroom
- Opportunity to convert to a small air-conditioned factory with roller door
- Includes kitchenette and WC
- Secure parking in gated complex

For Lease: \$21,967.50 pa + Outgoings + GST

Offices

FOR LEASE

151.5sqm