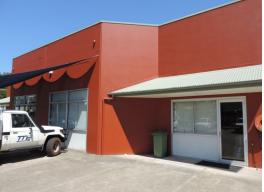

## Office in Industrial area of Kunda Park

- Large 151.5m2 unit
- clean, tidy, well presented and freshly painted complex
- Previously used as an office for a well known electrical contractor
- Versatile space that could be used for professional services or a retail showroom
- Opportunity to convert to a small air-conditioned factory with roller door
- Includes kitchenette and WC
- Secure parking in gated complex

For Lease: \$21,967.50 pa + Outgoings + GST

Offices

FOR LEASE

151.5sqm