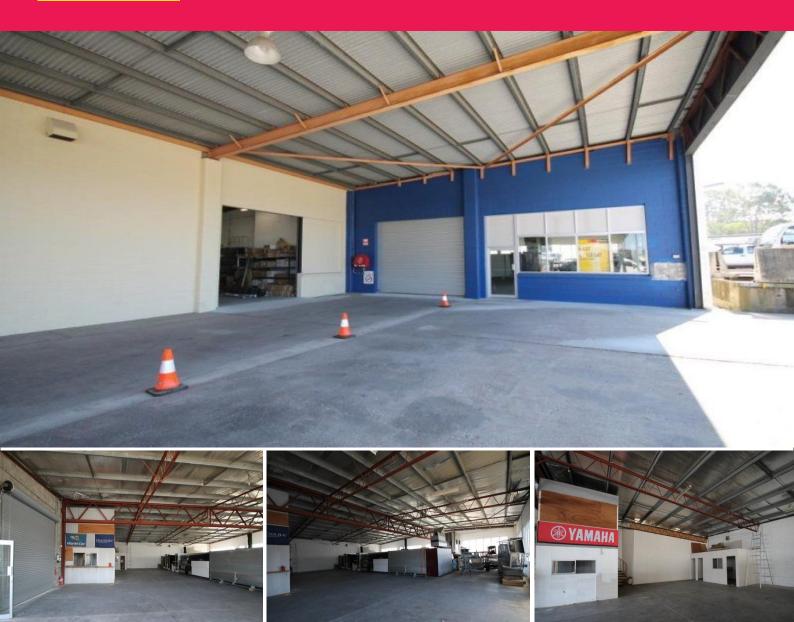

## FOR LEASE - MOST AFFORDABLE LARGE WAREHOUSE IN CLEVELAND

Rear of 74-78 Shore Street, Cleveland

• Rear 637m2 Industrial Warehouse (24.5m X 26m)
• Includes 15m2 Ground floor office and 15m2 amenities area which includes male & female toilets & kitchenette
• Covered front roller door access
• Approx 204m2 front hardstand area available for parking
• Ideally suits outdoor activities, sports, leisure vehicle sales or recreational type operators to join existing camping & boating tenants

GROSS RENTAL PCM\* - \$4,000 \*All rentals quoted are Industrial FOR LEASE

637sqm

Jonathon Burrowes 0421383668 jonathon.burrowes@raywhite.com Nathan Moore 0413879428 nathan.moore@raywhite.com