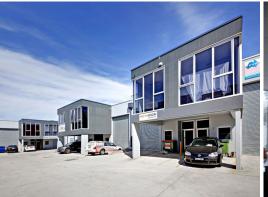

## **AVAILABLE FOR LEASE OR SALE**

Regency Green is located on the ex defence forces site. Quick access to Woodville Road and Joseph St to the M4 & M5.

Excellent corner unit. Large mezzanine office and high clearance warehouse. Amenities on both levels. Offices are air-conditioned and carpeted. Access to warehouse via one container-height roller at rear of warehouse. 15 minute walk to Regents Park Train Station and and approx. 9kms to Parramatta CBD via Woodville Rd