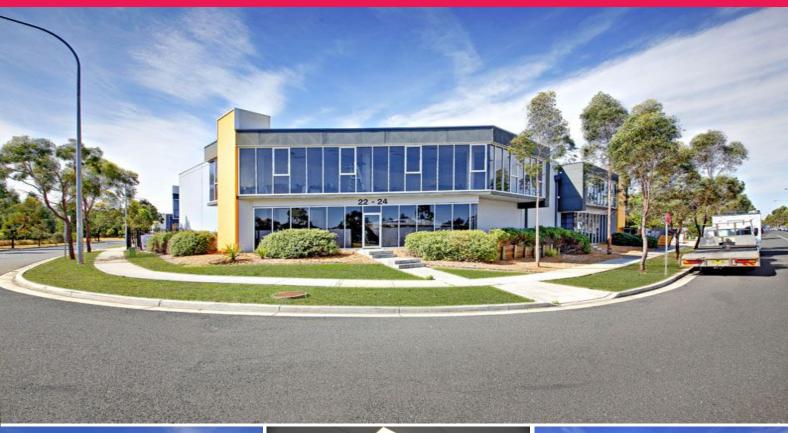

2/22-24 Princes Road East, Auburn NSW 2144

## **AVAILABLE FOR LEASE OR SALE**

Regency Green is located on the ex defence forces site. Quick access to Woodville Road and Joseph St to the M4 & M5.

Excellent corner unit. Large mezzanine office and high clearance warehouse. Amenities on both levels. Offices are air-conditioned and carpeted. Access to warehouse via one container-height roller at rear of warehouse. 15 minute walk to Regents Park Train Station and and approx. 9kms to Parramatta CBD via Woodville Rd