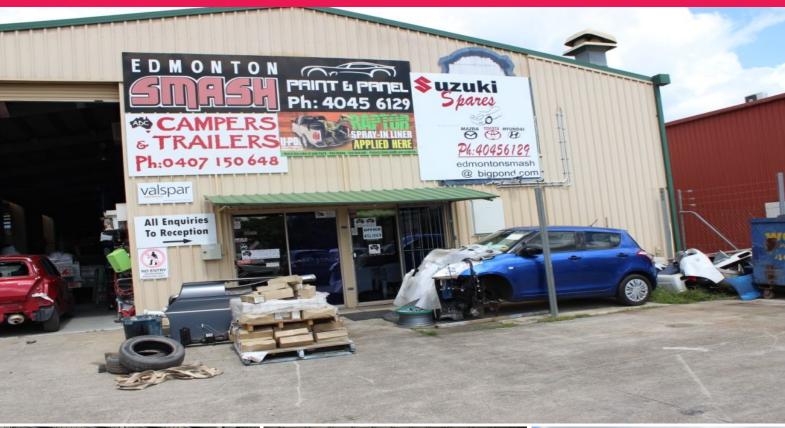

## **Warehouse With Bruce Highway Exposure**

Only 8km to Cairns CBD, situated at 29 Hargreaves Street, Bentley Park, this warehouse sits in a planned industrial estate. Building area 454m2 approximately with an adjoining lean to of approximately 145m2, land area of 1,080m2 approximately and zoned for light industry.

The warehouse is of metal construction with concrete slab flooring and has a clearance of between 6 - 7 metres approximately. One front roller door and two side doors. Front, two level office area with amenities.

Available now for lease.

Industrial FOR LEASE

599sqm

Ray White.

**Scott Green** 

0740441111

commercialcairns.qld@raywhite.com