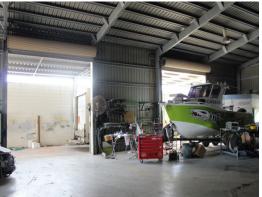

The warehouse is of metal construction with concrete slab flooring and has a clearance of between 6 - 7 metres approximately. One front roller door and two side doors. Front, two level office area with amenities.