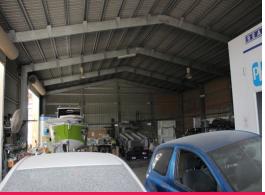

The warehouse is of metal construction with concrete slab flooring and has a clearance of between 6 - 7 metres approximately. One front roller door and two side doors. Front, two level office area with amenities.