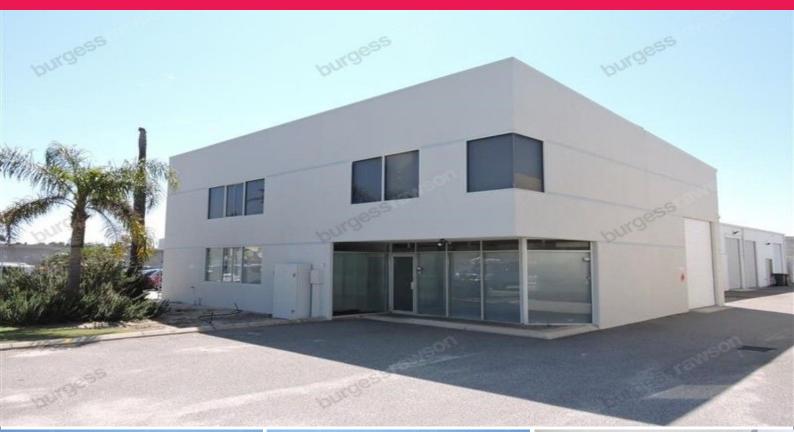

## 1/30 Oxleigh Drive, Malaga WA 6090

## **Great Main Road Exposure**

- 284sqm\* Office/Warehouse.
- Great main road exposure.
- High quality finishes throughout.
- Presents extremely well.
- Easily accessible location.
- Oxleigh Drive is a main thoroughfare in Malaga.
- Air conditioned throughout including warehouse.
- Fenced and Secure complex.
- Great parking.
- Data cabling throughout.
- Server rack.
- This property must be viewed to be appreciated!
- \* Approx

Industrial FOR LEASE

284sqm

Ben Flanagan 0405 929 167 bflanagan@burgessrawson.com.au Chad Henville 0413 116 835 chenville@burgessrawson.com.au