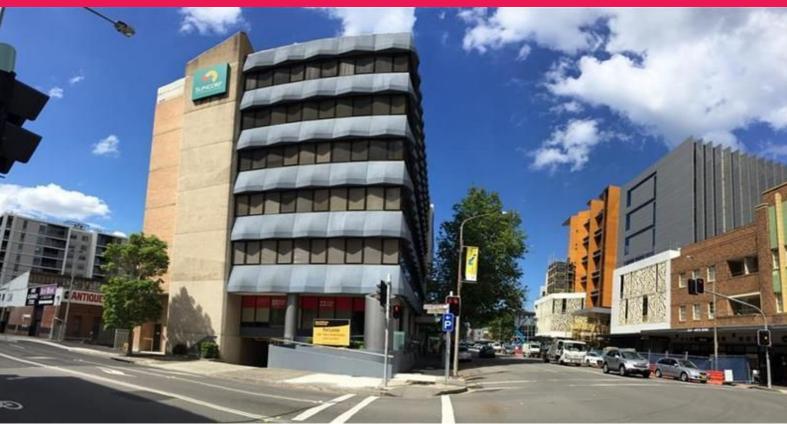

## Office or Retail Premises

Building Area: 193m2 (approx)

Situated at the entrance of the Suncorp Building, directly opposite the new Court House this ground floor premise is highly exposed to passing trade and as such would suit either a commercial office or a retail shop. Its main features also include: