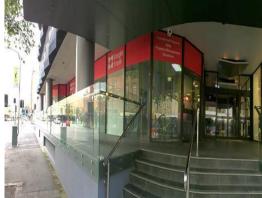

## Office or Retail Premises

Building Area: 193m2 (approx)

Situated at the entrance of the Suncorp Building, directly opposite the new Court House this ground floor premise is highly exposed to passing trade and as such would suit either a commercial office or a retail shop. Its main features also include:

Full glass frontage Disability access Kitchen

Shared Ground floor amenities, disabled amenities and shower

Currently used in conjunction with Suite 1 as offices, this is an ideal position to exposure your business to tho