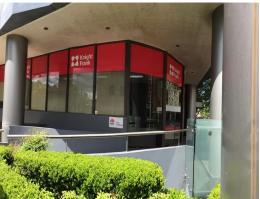

## Office or Retail Premises

Building Area: 193m2 (approx)

Situated at the entrance of the Suncorp Building, directly opposite the new Court House this ground floor premise is highly exposed to passing trade and as such would suit either a commercial office or a retail shop. Its main features also include:

Full glass frontage Disability access Kitchen

Shared Ground floor amenities, disabled amenities and shower

Currently used in conjunction with Suite 1 as offices, this is an ideal position to exposure your business to tho