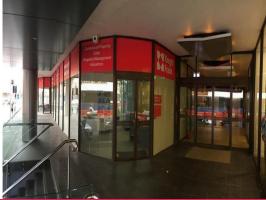

## Office or Retail Premises

Building Area: 193m2 (approx)

Situated at the entrance of the Suncorp Building, directly opposite the new Court House this ground floor premise is highly exposed to passing trade and as such would suit either a commercial office or a retail shop. Its main features also include:

Full glass frontage Disability access Kitchen

Shared Ground floor amenities, disabled amenities and shower

Currently used in conjunction with Suite 1 as offices, this is an ideal position to exposure your business to tho