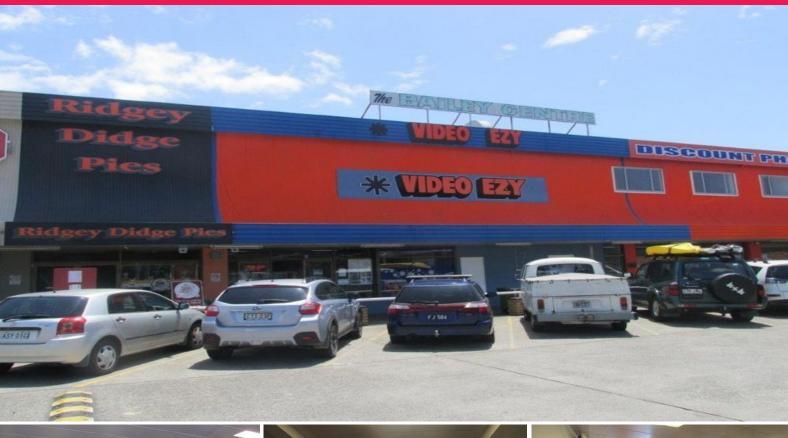

## PRIME HIGHWAY RETAIL - 300m2

Shop 6 comprises a high profile ground floor retail premises with an approximate gross leasable area of 300m2 and a huge signage parapet. Shop 6 occupies a prime highway retail location at the landmark building known as The Bailey Centre, which is approximately one kilometre north of the Coffs Harbour CBD.

The Bailey Centre is easily accessed and is a very popular destination with the local population.

The Bailey Centre enjoys easy access to and from north and south bound vehicles travelling along the Pacific Highway, plus rear access from June Street, but best of all is the huge amount of unrestricted onsite car parking.

The premises occupies a central position and is situated among the quality long term ground floor retailers including a discount pharmacy warehouse, Rebel Sports, Jaycar, Pizza Hut, Liberty Service Stati