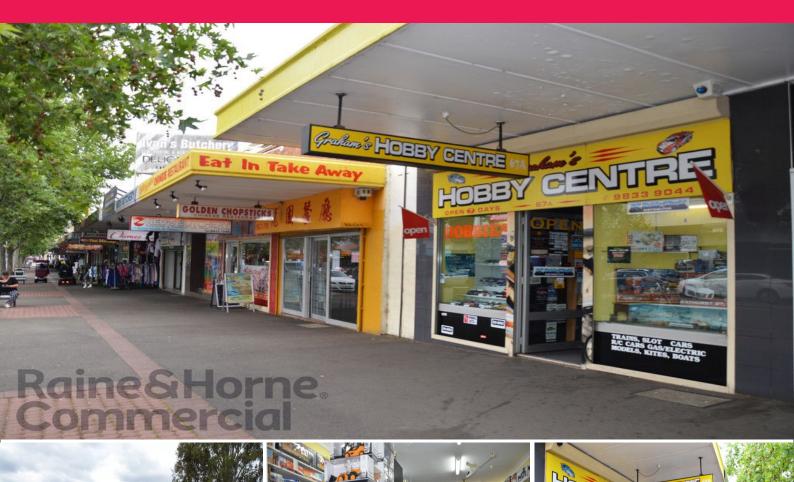

## QUEEN STREET SHOP FRONT

- \* Well presented Retail shop approx. 72sqm site area 91sqm approx.
- \* Offering excellent signage opportunities
- \* 4x Allocated parking spaces and council car park at rear
- \* Rear lane access and undercover loading dock with security gate
- \* Onsite private amenities and kitchenette area
- \* 2 x Air conditioning units
- \* Full back to base alarm installed
- \* Suitable for a variety of retail users
- \* Within close proximity to St Marys Railway Station