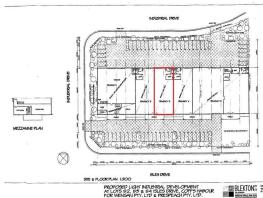

## LJ Hooker Commercial

Unit 3/24 Isles Drive, Coffs Harbour NSW 2450

This modern prime industrial showroom unit is centrally located along leas Drive

It enjoys an excellent high profile frontage to what is regarded by many as Coffs Harbour's best industrial address.

It is situated within a highly quality complex constructed of concrete tilt up walls, high clearance insulated metal clad roof and feature glazed showroom front.