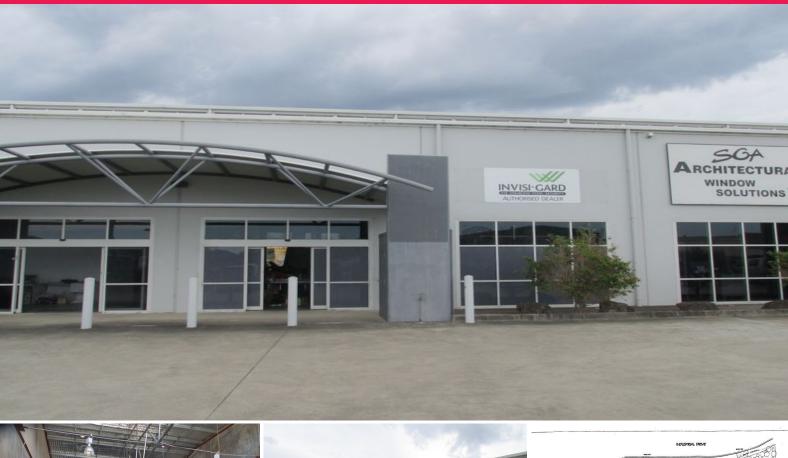

## LEASED BY LJ HOOKER COMMERCIAL

Unit 3 comprises a modern high quality open plan showroom warehouse which accommodates an approximate gross leasable area of 310m2.

It occupies a prime industrial location with huge exposure.

This modern prime industrial showroom unit is centrally located along leas Drive

It enjoys an excellent high profile frontage to what is regarded by many as Coffs Harbour's best industrial address.

It is situated within a highly quality complex constructed of concrete tilt up walls, high clearance insulated metal clad roof and feature glazed showroom front.

Onsite customer car parking is supplemented by heavy vehicular access to rear roller doors facing Forge Drive.

Unit 3 enjoys the following features:

Industrial FOR LEASE

310sqm