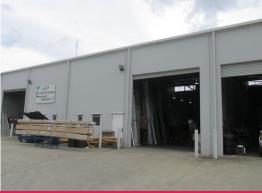

## LEASED BY LJ HOOKER COMMERCIAL

Unit 3 comprises a modern high quality open plan showroom warehouse which accommodates an approximate gross leasable area of 310m2.

It occupies a prime industrial location with huge exposure.

Onsite customer car parking is supplemented by heavy vehicular access to rear roller doors facing Forge Drive.

Unit 3 enjoys the following features:

Industrial FOR LEASE

310sqm