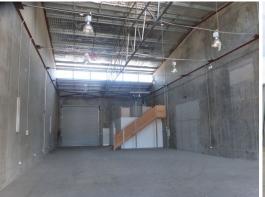

## LEASED BY LJ HOOKER COMMERCIAL

Unit 3 comprises a modern high quality open plan showroom warehouse which accommodates an approximate gross leasable area of 310m2.

It occupies a prime industrial location with huge exposure.

Onsite customer car parking is supplemented by heavy vehicular access to rear roller doors facing Forge Drive.

Unit 3 enjoys the following features:

Industrial FOR LEASE

310sqm