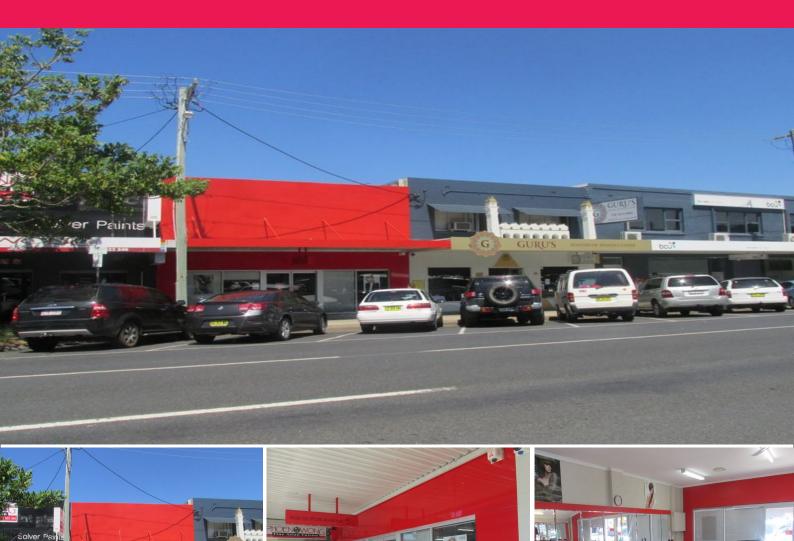

## LEASED BY LJ HOOKER COMMERCIAL

This modern, high profile commercial building accommodates an approximate gross leasable area of 155m2.

It occupies a convenient and highly visual position, directly opposite one of the highest turnover Woolworths Supermarkets on a \$/m2 of turnover basis.

You and your business can also enjoy the huge benefits of this fantastic location.

The premises occupies a highly exposed position to substantial volumes of pedestrian and vehicular traffic.

Currently fitted out as a professional " Hair Salon" it has a ceramic tile floor, freshly painted walls, ducted air conditioning and wide shopfront windows.

Accommodation includes front retail/reception area, open plan offices and storage, plus modern kitchen/amenities,

Offices

FOR LEASE

155sqm