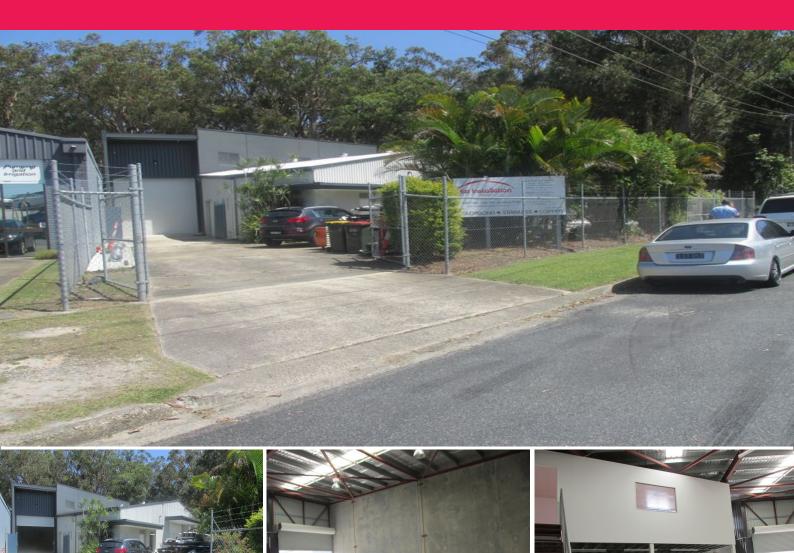

## SOLD BY LJ HOOKER COMMERCIAL

This very well located warehouse is affordably priced and is available with vacant possession.

It accommodates an established office/warehouse area of 200m2 at the front plus an attached new high clearance warehouse of 200m2 at the rear, accommodating a total gross leasable area of 400m2.

The site enjoys drive-in drive-out access with two ingress/egress vehicular access points.

The property is fully concrete sealed and has marked onsite car parking. The front office/warehouse building has partitioned offices, kitchen, W.C. and a comparatively low clearance warehouse with insulated roof, mezzanine and a roller door facing Lawson Crescent.

The attached high clearance concrete tilt warehouse at the rear has 7 metre high walls, insulated roof, mezzanine offices of 36m2, 3 phase, kitchen and disabled W.C. with a shower, and a high roller door