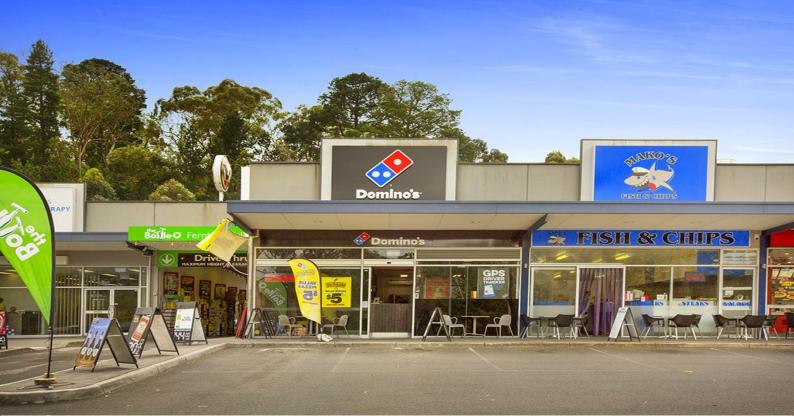

## Secure 7 Year Lease to Domino's

Ray White Commercial proudly presents this strategic and high profile retail location adjoining Aldi, Nandos, Chemist Warehouse and KFC.

• Brand new fitout

• New 7 year lease to Domino?s Pizza Enterprises • Domino?s \$3.35 Billion ASX Listed Company with over 1400 stores globally including over 500 in Australia • Tenant pays all outgoings including land tax

• Net Rental | \$34,200 pa approximately • Building area | 115m2 approximately Retail FOR SALE

115sqm

Brett Diston 0439365532 brett.diston@raywhite.com